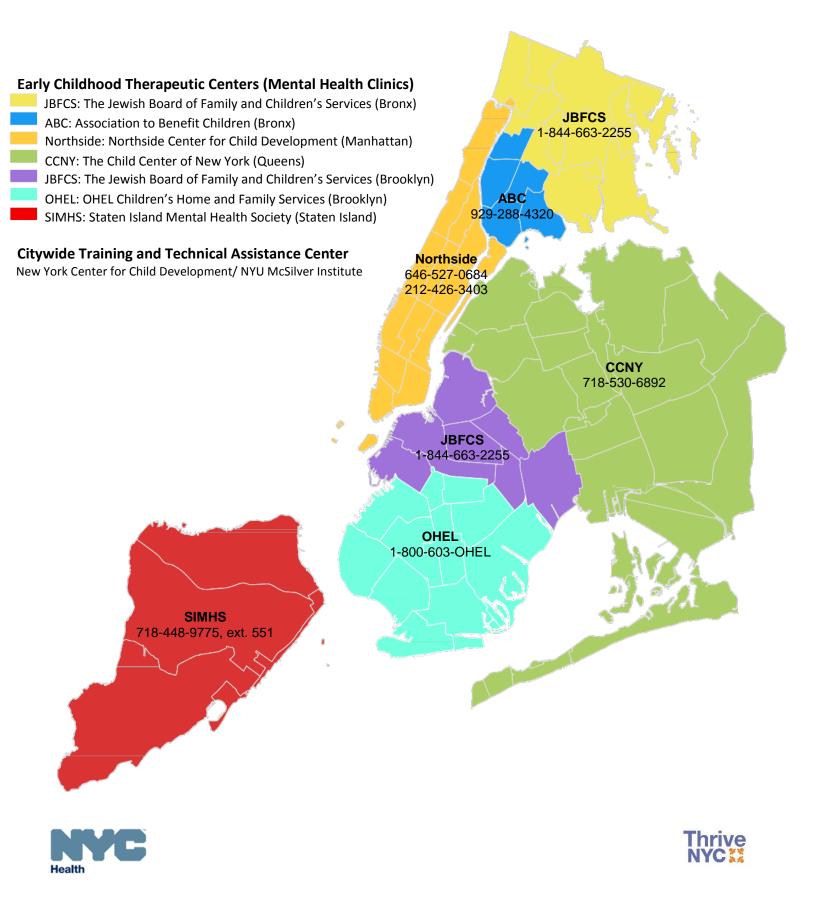

# Help families take the first step to get the support they need. Call to learn about the clinics and how to refer a family.

| NYC Early Childhood Mental Health Clinics |                                                                                               |
|-------------------------------------------|-----------------------------------------------------------------------------------------------|
| Serving                                   | Call and ask for the "Early Childhood Mental Health Clinic":                                  |
| Bronx (South)                             | Phone: 929-288-4320<br>Association to Benefit Children                                        |
| Bronx (North)                             | Phone: 1-844-ONE-CALL or 1-844-663-2255<br>The Jewish Board of Family and Children's Services |
| Brooklyn                                  | Phone: 1-800-603-OHEL or 1-800-603-6435                                                       |
| (Central and Southern)<br>Brooklyn        | OHEL Children's Home and Family Services Phone: 1-844-ONE-CALL or 1-844-663-2255              |
| (Northern and Eastern)                    | The Jewish Board of Family and Children's Services                                            |
| Manhattan                                 | Phone: 646-527-0684 or 212-426-3403<br>Northside Center For Child Development                 |
| Queens                                    | Phone: 718-530-6892<br>The Child Center of New York                                           |
| Staten Island                             | Phone: 718-448-9775, ext. 551<br>Staten Island Mental Health Society                          |